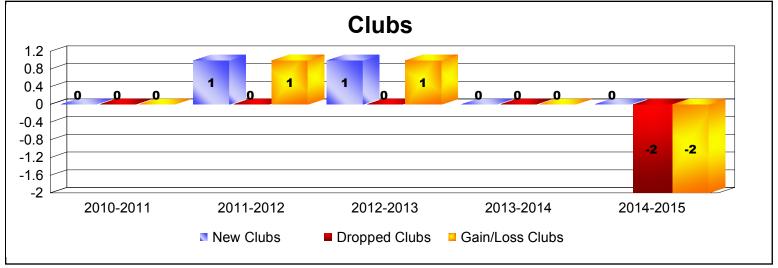

District 17 K

As of June 2015 Cumulative

| Year      | New<br>Clubs | Dropped<br>Clubs | Gain/<br>Loss<br>Clubs | New<br>Members | Charter<br>Members | Reinstate<br>Members | Transfer<br>Members | Total<br>Member<br>Added | Total<br>Members<br>Dropped | Gain/<br>Loss<br>Members |
|-----------|--------------|------------------|------------------------|----------------|--------------------|----------------------|---------------------|--------------------------|-----------------------------|--------------------------|
| 2010-2011 | 0            | 0                | 0                      | 140            | 0                  | 11                   | 13                  | 164                      | -179                        | -15                      |
| 2011-2012 | 1            | 0                | 1                      | 167            | 21                 | 4                    | 11                  | 203                      | -259                        | -56                      |
| 2012-2013 | 1            | 0                | 1                      | 118            | 20                 | 3                    | 8                   | 149                      | -221                        | -72                      |
| 2013-2014 | 0            | 0                | 0                      | 149            | 0                  | 6                    | 6                   | 161                      | -189                        | -28                      |
| 2014-2015 | 0            | -2               | -2                     | 132            | 0                  | 8                    | 6                   | 146                      | -186                        | -40                      |
| Average   | 0            | 0                | 0                      | 141            | 8                  | 6                    | 9                   | 165                      | -207                        | -42                      |