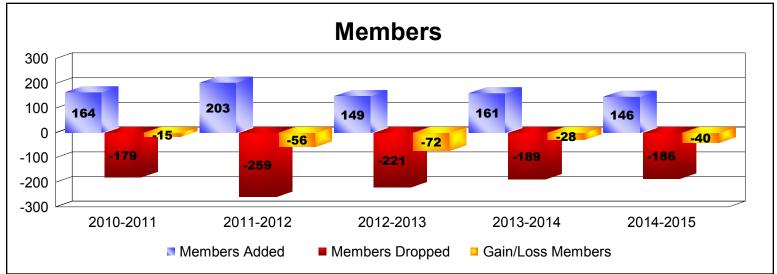

District 17 K

As of June 2015 Cumulative

| Year      | New<br>Clubs | Dropped<br>Clubs | Gain/<br>Loss<br>Clubs | New<br>Members | Charter<br>Members | Reinstate<br>Members | Transfer<br>Members | Total<br>Member<br>Added | Total<br>Members<br>Dropped | Gain/<br>Loss<br>Members |
|-----------|--------------|------------------|------------------------|----------------|--------------------|----------------------|---------------------|--------------------------|-----------------------------|--------------------------|
| 2010-2011 | 0            | 0                | 0                      | 140            | 0                  | 11                   | 13                  | 164                      | -179                        | -15                      |
| 2011-2012 | 1            | 0                | 1                      | 167            | 21                 | 4                    | 11                  | 203                      | -259                        | -56                      |
| 2012-2013 | 1            | 0                | 1                      | 118            | 20                 | 3                    | 8                   | 149                      | -221                        | -72                      |
| 2013-2014 | 0            | 0                | 0                      | 149            | 0                  | 6                    | 6                   | 161                      | -189                        | -28                      |
| 2014-2015 | 0            | -2               | -2                     | 132            | 0                  | 8                    | 6                   | 146                      | -186                        | -40                      |
| Average   | 0            | 0                | 0                      | 141            | 8                  | 6                    | 9                   | 165                      | -207                        | -42                      |